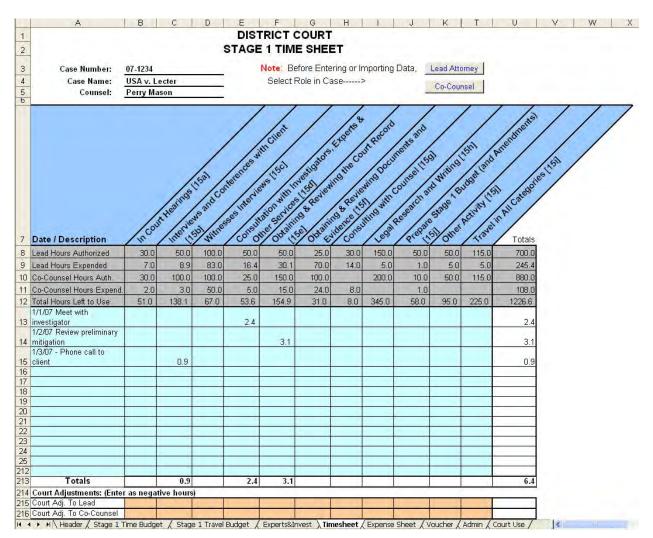

**Timesheet/TimesheetA** - This sheet gathers detailed hours spent by the lead attorney or co-counsel (or associates) by date and by category. It provides a rollforward budget balance at the top of the spreadsheet. It also allows the court to make adjustments at the bottom of the spreadsheet.